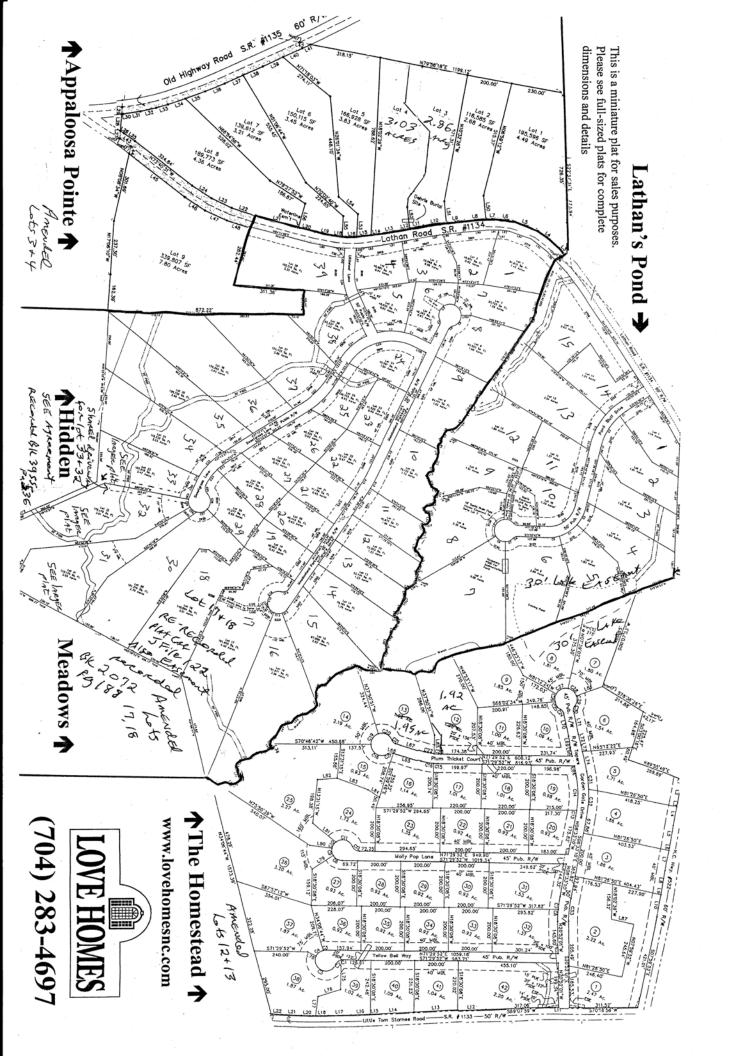

## Then for

Homestead- From Hwy 522 take third right on Little Tom Starnes Rd, then first right.

Lathan's Pond- From Hwy 522 take second right onto Lathan's Rd., then first left.

Hidden Meadows- From Hwy 522 take second right onto Lathan's Rd., then second left.

Appaloosa Pointe- From Hwy 522 take second right onto Lathan's Rd., Appaloosa

Pointe is across the street from Hidden Meadows.

For Information Call Love Construction Company (704) 283-4697