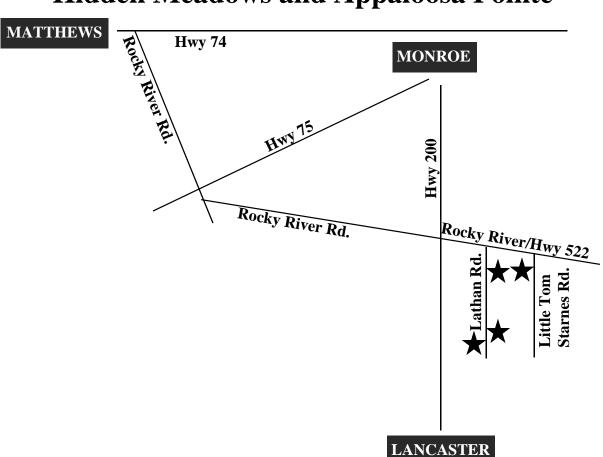

## Directions to The Homestead, Lathan's Pond, Hidden Meadows and Appaloosa Pointe

From Matthews, take Hwy 74 E towards Monroe. Take right on Rocky River Rd. Go straight until you cross the 2nd railroad track. Then you will cross over Hwy 75. At the next stop sign turn left, again on Rocky River. Go straight through stoplight (at intersection with Hwy 200). Now Rocky River Rd is called Hwy 522.

## Then for

Homestead- From Hwy 522 take third right on Little Tom Starnes Rd, then first right.

Lathan's Pond- From Hwy 522 take second right onto Lathan's Rd., then first left.

Hidden Meadows- From Hwy 522 take second right onto Lathan's Rd., then second left.

Appaloosa Pointe- From Hwy 522 take second right onto Lathan's Rd., Appaloosa

Pointe is across the street from Hidden Meadows.

For Information Call Love Construction Company (704) 283-4697